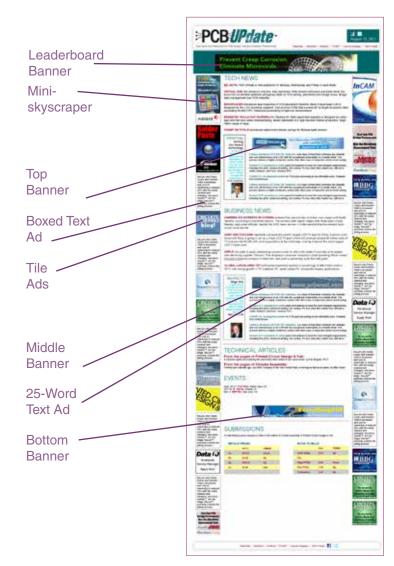

## **SALES**

Frances Stewart, VP Sales & Marketing Tel: 678-817-1286 fstewart@upmediagroup.com

| PCB UPDATE ADVERTISING RATES (ALL RATES NET PER MONTH) |         |
|--------------------------------------------------------|---------|
| Leaderboard Banner                                     | \$1,600 |
| Mini-skyscraper                                        | 1,400   |
| Top Banner                                             | 1,200   |
| Tile Ad                                                | 1,000   |
| Middle Banner                                          | 1,000   |
| Bottom Banner                                          | 850     |
| Text Ad                                                | 650     |

Note: PCB UPdate ads are exclusive to a single advertiser.
All banners, mini-skys, and tiles include 25-word text ad.
Contact Frances Stewart, 678-817-1286 / fstewart@upmediagroup.com.

| PCB UPDATE SPECIFICATIONS |                     |              |
|---------------------------|---------------------|--------------|
|                           | DIMENSIONS (PIXELS) | MAXIMUM SIZE |
| Leaderboard Banner        | 728 x 90            | 45K          |
| Mini-skyscraper           | 125 x 250           | 32K          |
| Tile Ad                   | 125 x 125           | 15K          |
| Top Banner                | 468 x 60            | 32K          |
| Middle Banner             | 468 x 60            | 32K          |
| Bottom Banner             | 468 x 60            | 32K          |
| Text Ad                   | 25 words            | N/A          |
|                           |                     |              |